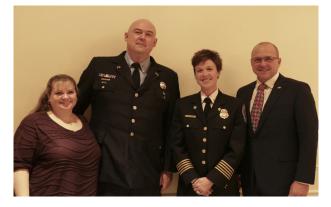

Our mission today is as vital as it was in 1919. So, the evening was the perfect time to honor a man

who is the human embodiment of selfless service. After the Maryland Southern District Commander, Patrick Guibao read an official Centennial Proclamation from Governor Hogan, Commander Jason O'Neil recognized Firefighter/Paramedic James Clopein as the American Legion Post 7, Annapolis, Maryland Career EMS provider of the year for his heroic efforts during the attack at the office of the Capital Gazette in addition to his dedicated service every day. We were honored to also have in attendance Mr. Clopein's wife, Rhetta, and Ann Arundel County Fire Department Chief Trisha Wolford and her husband, Tim Tharp.