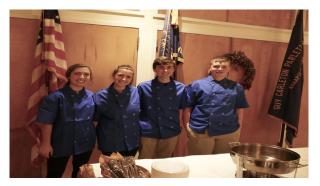

While much coordination and hard work by a number of dedicated volunteers went into making the evening a very special one, thanks to the help of four wonderful young volunteers from the St. Mary's High School "If Not Me, Than Who" Club, all were able to sit and enjoy a fantastic prime rib dinner, and join in a night of dancing to the music of Gary and the Groove. And in a wonderful celebration of life, Mr. Clopein led the conga line.