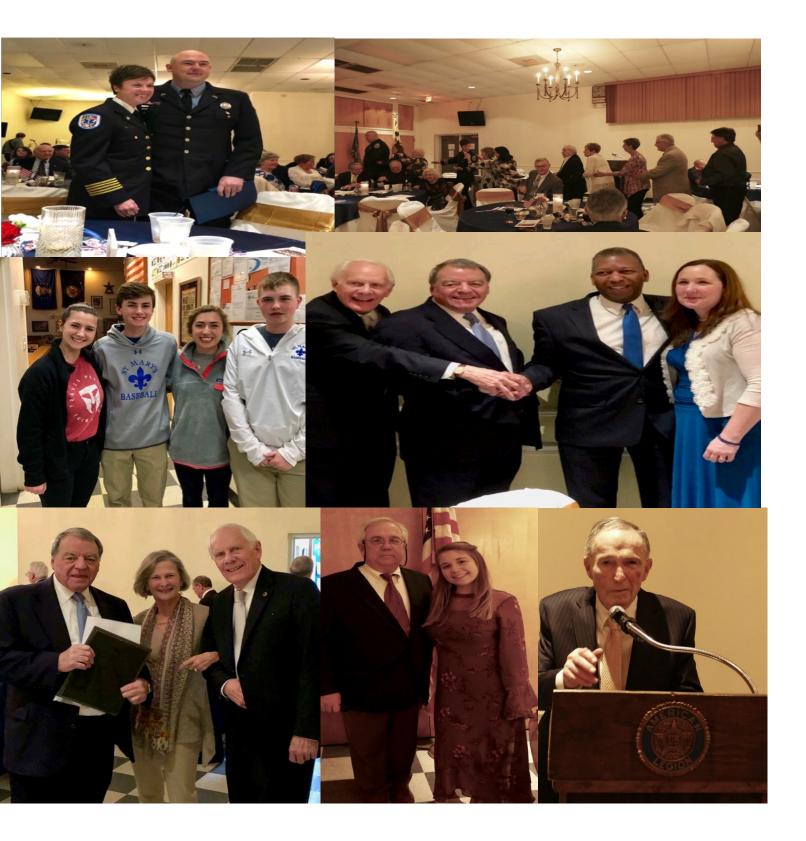

#### Celebrating 100 Years - Honoring the Past, Present and Future

The American Legion stands for honoring and preserving our past while rededicating ourselves to the service of our county and communities today, tomorrow and for a lifetime. On Saturday, March 23 we honored our founder and our history with a Centennial Gala Celebration. While the American Legion

is celebrating its centennial year in 2019, we at the Guy Carlton Parlett American Legion Post 7 are celebrating two birthdays. We too, were born in 1919. We are an "Original Founders Post" because Andreas Z. Holley served his state in the Maryland Guard and his country in the Army during WWI; attended the original Paris Caucus, which set the foundation for the American Legion; and returned home to Annapolis with his brothers-in-arms and established Post 7, which they named in honor of their friend who passed away while preparing to deploy with the rest of their unit. We were thrilled to be able to share our respect and appreciation for

the life and example Mr. Holley set for those who came after with his grandson, Mr. Vachel A. Downes III and his great granddaughter, Katherine Downes. Mr. Downes graciously brought historic documents and pictures with him to share in a history display. They have since been copied and are being made into a fascinating history book for the post.

Our mission today is as vital as it was in 1919. So, the evening was the perfect time to honor a man

who is the human embodiment of selfless service. After the Maryland Southern District Commander, Patrick Guibao read an official Centennial Proclamation from Governor Hogan, Commander Jason O'Neil recognized Firefighter/Paramedic James Clopein as the American Legion Post 7, Annapolis, Maryland Career EMS provider of the year for his heroic efforts during the attack at the office of the Capital Gazette in addition to his dedicated service every day. We were honored to also have in attendance Mr. Clopein's wife, Rhetta, and Ann Arundel County Fire Department Chief Trisha Wolford and her husband, Tim Tharp.

While much coordination and hard work by a number of dedicated volunteers went into making the evening a very special one, thanks to the help of four wonderful young volunteers from the St. Mary's High School "If Not Me, Than Who" Club, all were able to sit and enjoy a fantastic prime rib dinner, and join in a night of dancing to the music of Gary and the Groove. And in a wonderful celebration of life, Mr. Clopein led the conga line.