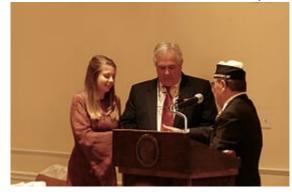

Our mission today is as vital as it was in 1919. So, the evening was the perfect time to honor a man

who is the human embodiment of selfless service. After the Maryland Southern District Commander, Patrick Guibao read an official Centennial Proclamation from Governor Hogan, Commander Jason O'Neil recognized Firefighter/Paramedic James Clopein as the American Legion Post 7, Annapolis, Maryland Career EMS provider of the year for his heroic efforts during the attack at the office of the Capital Gazette in addition to his dedicated service every day. We were honored to also have in attendance Mr. Clopein's wife, Rhetta, and Ann Arundel County Fire Department Chief Trisha Wolford and her husband, Tim Tharp.